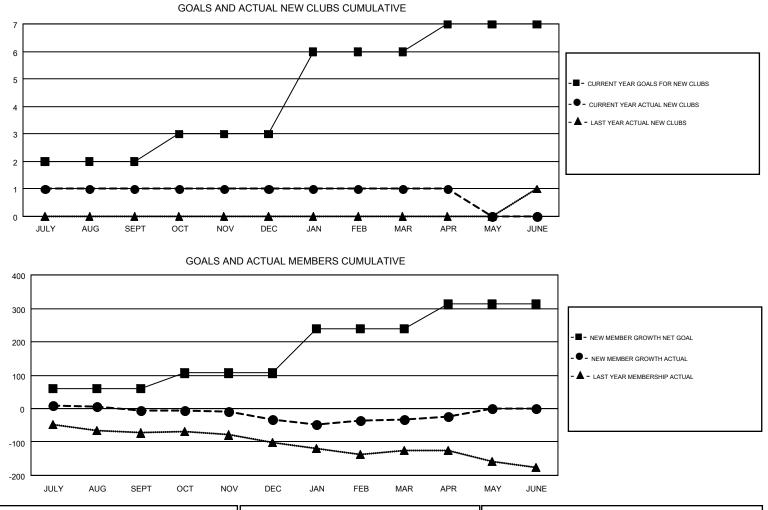

#### GMT: KENNETH SCHWOLS

| GMT CA 1 |
|----------|
|          |

| Clubs                 |               |           |               | Members               |                                                                |                                                              |                                                    |  |
|-----------------------|---------------|-----------|---------------|-----------------------|----------------------------------------------------------------|--------------------------------------------------------------|----------------------------------------------------|--|
| RESULTS FOR 2016-2017 |               |           |               | RESULTS FOR 2016-2017 |                                                                |                                                              |                                                    |  |
| QUARTER               | NEW CLUB GOAL | NEW CLUBS | DROPPED CLUBS | QUARTER               | NEW MEMBER GROWTH<br>NET GOAL (not reinstated<br>or transfers) | NEW MEMBER<br>GROWTH ACTUAL (not<br>reinstated or transfers) | DROPPED<br>MEMBERS ACTUAL<br>(including transfers) |  |
| JULY/AUG/SEPT         | 2             | 1         | 0             | JULY/AUG/SEPT         | 60                                                             | 90                                                           | 95                                                 |  |
| OCT/NOV/DEC           | 1             | 0         | 0             | OCT/NOV/DEC           | 46                                                             | 66                                                           | 95                                                 |  |
| JAN/FEB/MAR           | 3             | 0         | 0             | JAN/FEB/MAR           | 134                                                            | 86                                                           | 84                                                 |  |
| APR/MAY/JUNE          | 1             | 0         | 0             | APR/MAY/JUNE          | 72                                                             | 33                                                           | 24                                                 |  |

| DROPPED CLUBS: 0 |     | 84 CLUBS OF 134 ADDED 1 OR MORE<br>NEW MEMBERS | GENDER DISTRIBUTION                |                |     |
|------------------|-----|------------------------------------------------|------------------------------------|----------------|-----|
|                  |     |                                                | MALE                               | 2,161 (66.25%) |     |
| DROPPED MEMBERS  |     |                                                | FEMALE                             | 1,101 (33.75%) |     |
| DECEASED         | 39  | CLICK HERE FOR CUMULATIVE                      | TOTAL FAMILY UNIT MEMBERS          |                | 729 |
| CLUB CANCELLED   | 0   | MEMBERSHIP DATA                                |                                    |                | 373 |
| OTHER            | 259 |                                                | FAMILY MEMBERS PAYING HALF<br>DUES |                |     |
| TOTAL            | 298 |                                                |                                    |                |     |